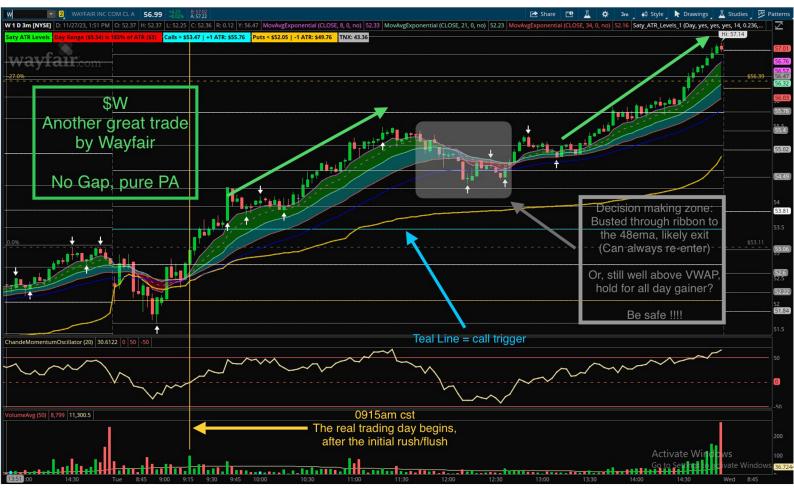

## Safe Swings \*\* Lucrative Daytrades \*\* Simple Scalps

11/28/23

\$W another watchlist winner by this heavy BETA ticker We always watch for moves by this XLY play

\$W no gap up, pure price action, hits the trigger (teal line) Watch ur ema's (8/21/34) then 48 (blue line is change of trend) This play never even flirted with 21ema Lot's of good eating for the entire first half of the day Exit in that decision making zone, re-enter for that final rip and more bread